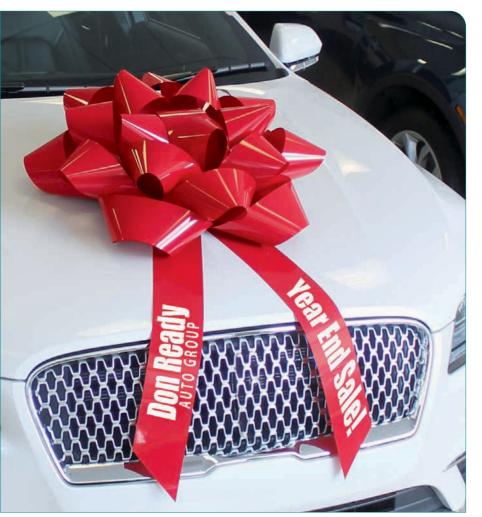

#### **PRINT METHOD**

Marguee is a one-color transfer process that provides a weatherresistant finish, suitable for indoor or outdoor use. Ideal for use on large decorative bows for holiday events, prize giveaways, ceremonies, grand openings, and more!

# MARQUEE ARTWORK SPECIFICATIONS

Please also visit pages 206-208 for additional information.

Available on LARGE BOWS.