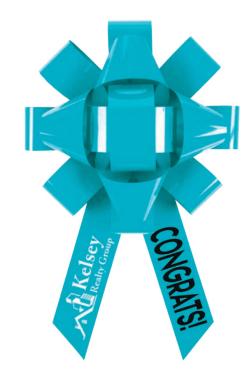

#### **PRINT METHOD**

Marguee is a one-color transfer process that provides a weatherresistant finish, suitable for indoor or outdoor use. Ideal for use on large decorative bows for holiday events, prize giveaways, ceremonies, grand openings, and more!

# MARQUEE ARTWORK SPECIFICATIONS

Please also visit pages 206-208 for additional information.

Available on LARGE BOWS.